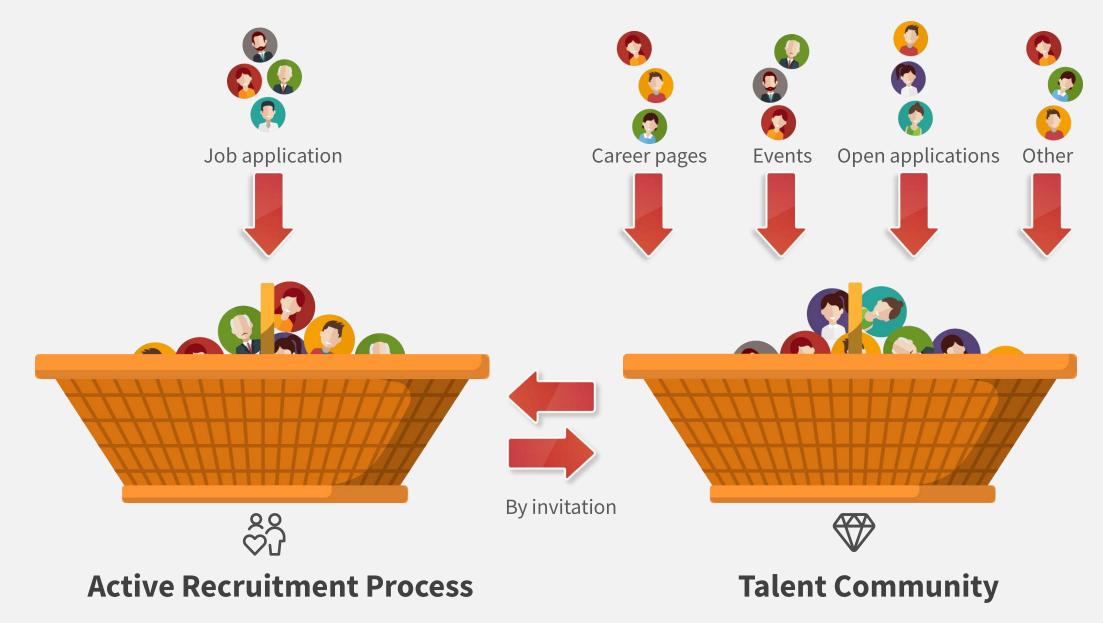

Recommendations Select

Hiring Manager View
Personalized AI Feedback

## AI ASSISTED PERSONALIZED FEEDBACK



# Thank you for the rating! Feel free to give any other feedback below, as well. It would mean the world to us! Feedback is anonymous. Process went quickly and I was informed all the time, thanks! Send feedback









I really appreciate that you want to help your job candidates. I may not be your employee (yet) but I'll already be a fan .) Have a nice summert



Process went quickly and I was informed all the time, thankst







# **Talent Community**







# Attract

Job Ad Quality Check Quick apply Al-assisted Chatbot



Al Sourcing





### Source

Al Matching Recommendations





# Select

Hiring Manager View Personalized AI Feedback

Analyze

# JOINING TALENT COMMUNITY



(time span: 12 or 24 months)

(time span: years)



Thank you for referring talents to our company. Please fill the information below.

#### YOUR INFORMATION

| Name         | Phone number                                            |  |
|--------------|---------------------------------------------------------|--|
| Email *      |                                                         |  |
|              |                                                         |  |
|              | NFORMATION OF THE PERSON YOU WANT TO REFER              |  |
| First name * | NFORMATION OF THE PERSON YOU WANT TO REFER  Last name * |  |































( ADD TALENT

|                         | Reset to default | Clear at |
|-------------------------|------------------|----------|
| SEARCH (