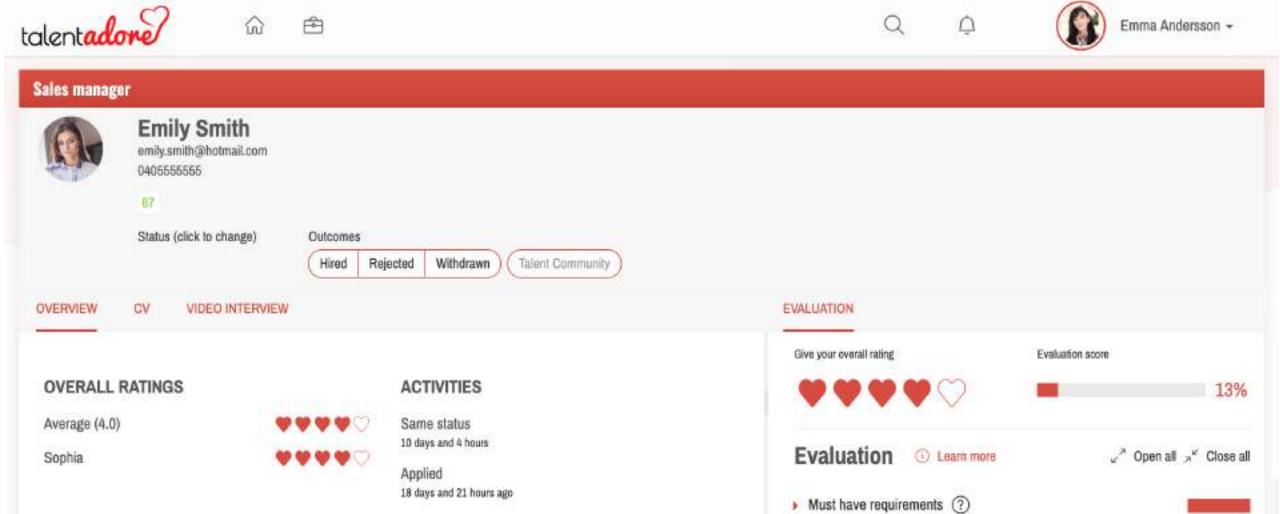

#### Select

Hiring Manager View Personalized AI Feedback

Candidate Experience Candidate Relevancy

Attract

**Job Ad Quality Check** 

Source

Select

#### Source

Al Matching Recommendations Select

**Hiring Manager View** 

#### Source

Al Matching Recommendations Select

Hiring Manager View
Personalized AI Feedback