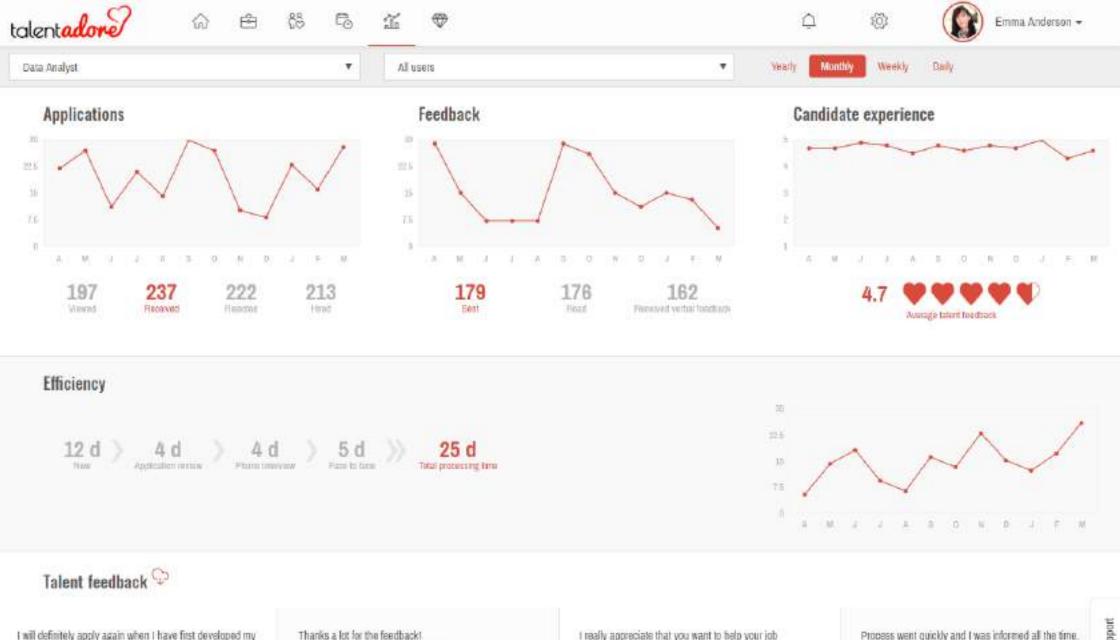

# ADVANCED ANALYTICS

Positions (+25%)

Applications

(+296.43%)

Average applications per position

18.5

(+230.36%)

Average

2.96

(+6.09%)

Efficiency

Talent Community

Dashboard

Applications

Candidate experience

Efficiency

Talent Community

Average rating

4.04

Total

27

Written feedback

6