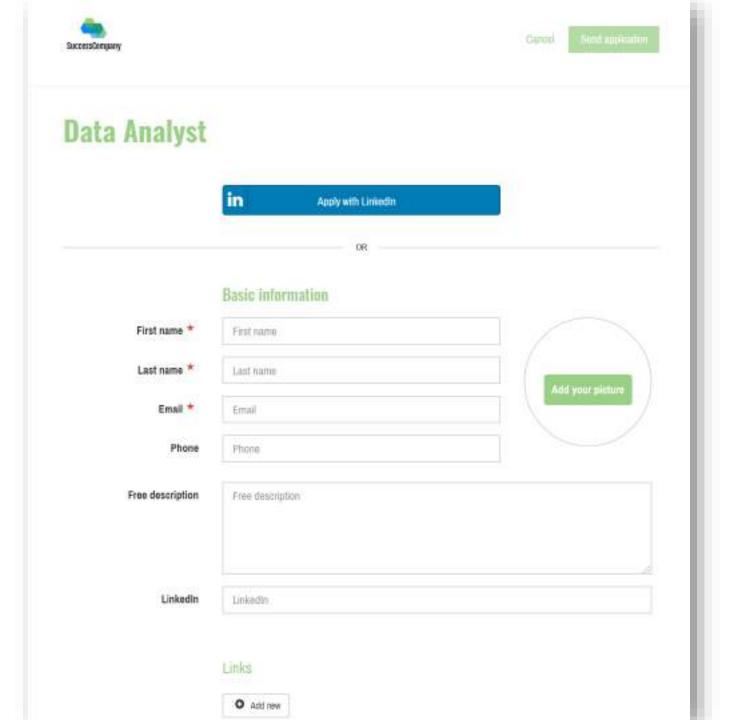

## CANDIDATES APPLY EFFORTLESSLY

Apply for this position

#### **Data Analyst**

We are looking for a passionate certified Data Analyst. The successful candidate will turn data into information, information into insight and insight into business decisions.

#### Responsibilities:

- . Interpret data, analyze results using statistical techniques and provide ongoing reports
- . Develop and implement databases, data collection systems, data analytics and other strategies that optimize statistical efficiency and quality
- · Acquire data from primary or secondary data sources and maintain databases/data systems
- . Identify, analyze, and interpret trends or patterns in complex data sets
- . Filter and "clean" data by reviewing computer reports, printouts, and performance indicators to locate and correct code problems
- . Work with management to prioritize business and information needs
- · Locate and define new process improvement opportunities

First application date: 11-Jul-2018

#### Who we are looking for

#### Requirements:

· Proven working experience as a data analyst or business data analyst