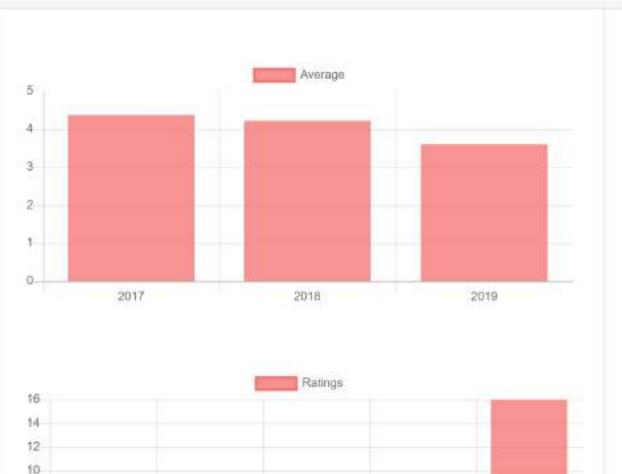

# ADVANCED ANALYTICS

Positions (+25%)

Applications

(+296.43%)

Average applications per position

18.5

(+230.36%)

Average

2.96

(+6.09%)

Efficiency

Talent Community

Dashboard

Applications

Candidate experience

Efficiency

Talent Community

Average rating

4.04

Total

27

Written feedback

6