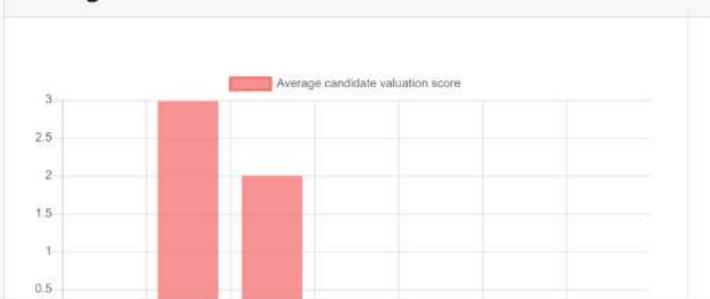

# ADVANCED ANALYTICS

Positions (+25%)

Applications

(+296.43%)

Average applications per position

18.5

(+230.36%)

Average