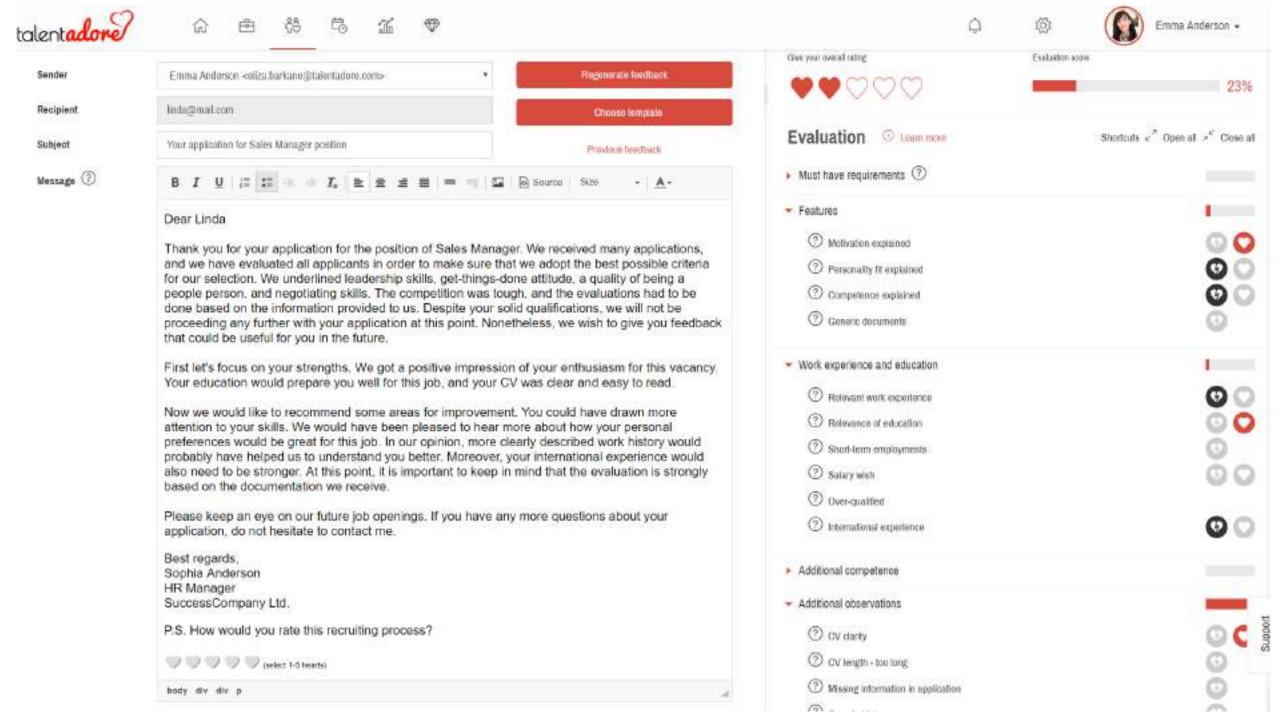

## AI ASSISTED PERSONALIZED FEEDBACK

# Thank you for the rating! Feel free to give any other feedback below, as well. It would mean the world to us! Feedback is anonymous. Process went quickly and I was informed all the time, thanks! Send feedback

I really appreciate that you want to help your job candidates. I may not be your employee (yet) but I'll already be a fan .) Have a nice summert

Process went quickly and I was informed all the time, thankst